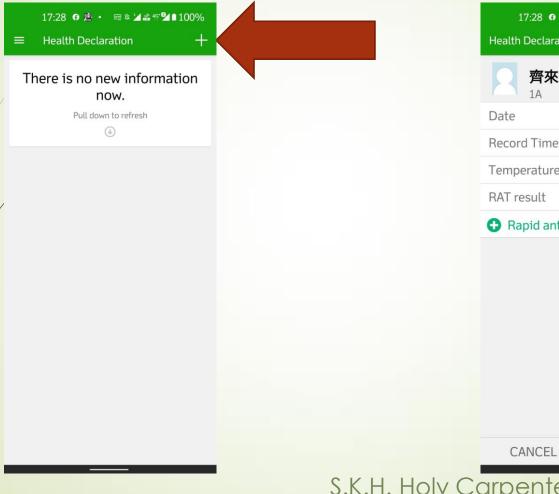

### 3, Health Declaration

Rapid antigen test (RAT) photo

S.K.H. Holy Carpenter Primary School

SUBMIT

#### 3.2 Record Time