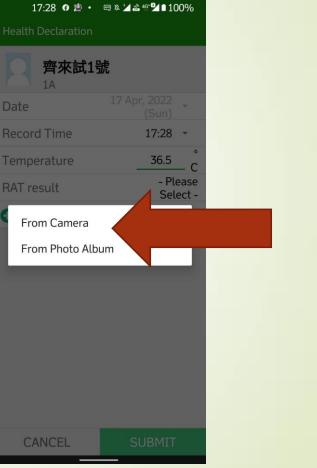

### 3, Health Declaration

Rapid antigen test (RAT) photo

S.K.H. Holy Carpenter Primary School

SUBMIT