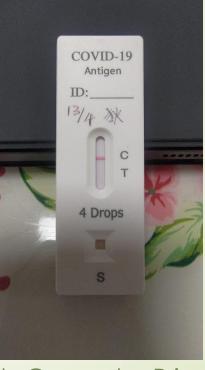

#### Write down the test date and student name

| =  | 17:30 0 🖄 ・ 📼 № 🎽<br>Health Declaration | å <sup>4</sup> 5° <b>24 ∎</b> 100% |
|----|-----------------------------------------|------------------------------------|
|    | 22-04-17 (Sun)<br>:28                   | 36.5°C                             |
| RA | T result submitted                      |                                    |