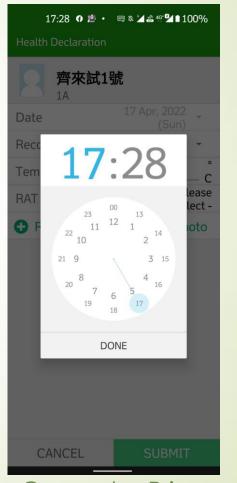

| iil ≎ 🗭   |
|-----------------------------------|-----------|
| More                              |           |
| Apply Leave                       | >         |
| Health Declaration                | >         |
| School Calendar                   | >         |
| eHomework                         | >         |
| S ePayment                        | >         |
| eroup Message                     | >         |
| Digital Channels                  | >         |
| School Info                       | >         |
| eEnrolment                        | >         |
| Home Push Message School News eNd | Dice More |
|                                   |           |

### 3, Health Declaration





Rapid antigen test (RAT) photo

S.K.H. Holy Carpenter Primary School

SUBMIT

#### 3.2 Record Time







#### 3.3 Temperature

| 17:28 💿 🆄 • 🔤 🕸 ¼ 📽 🎾 🕯 100%<br>Health Declaration |                            |  |   | He | 17:28<br>ealth Decla           |        | em 🔉 📶 🎎 46'    | '≌∎100%              |
|----------------------------------------------------|----------------------------|--|---|----|--------------------------------|--------|-----------------|----------------------|
| <b>齊來試1號</b>                                       |                            |  |   |    | <b>齊</b> 7                     | 來試1號   | 虎               |                      |
| Date                                               | 17 Apr, 2022<br>(Sun)      |  |   | Da | ate                            |        | 17 Apr, 2<br>(1 | 2022 🖕<br>Sun)       |
| Record Time                                        | 17: