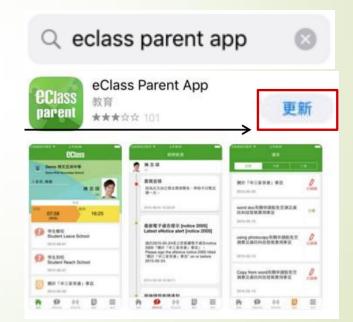

## 聖公會聖匠小學

S.K.H. Holy Carpenter Primary School

Zoom workshop eClass Parent App Health Declaration

20<sup>th</sup> April,2022 (Wednesday) 4:00 p.m.



## Content

#### Teacher : Mr. Law Tik

1. Update eClass parent app (Android / IOS / others)

2. Go to eClass app 3. Health declaration 3.1 Add 3.2 Record Time 3.3 Temperature 3.4 RAT result 3.5 Add photo 3.6 Submit 3.7 Done 3.8 Declaration Time



## 1. Update eClass app

## 1.1 Update (Android)







## 1.2 Update (IOS)







Download the app without the Google Play Store





\*\*\* Setting varies between different brands / operation systems / version of the devices\*\*\*
S.K.H. Holy Carpenter Primary School



## 2. Go to eClass App



## Android





| 7:16                              | iil ≎ 🗭   |
|-----------------------------------|-----------|
| More                              |           |
| Apply Leave                       | >         |
| Health Declaration                | >         |
| School Calendar                   | >         |
| eHomework                         | >         |
| S ePayment                        | >         |
| eroup Message                     | >         |
| Digital Channels                  | >         |
| School Info                       | >         |
| eEnrolment