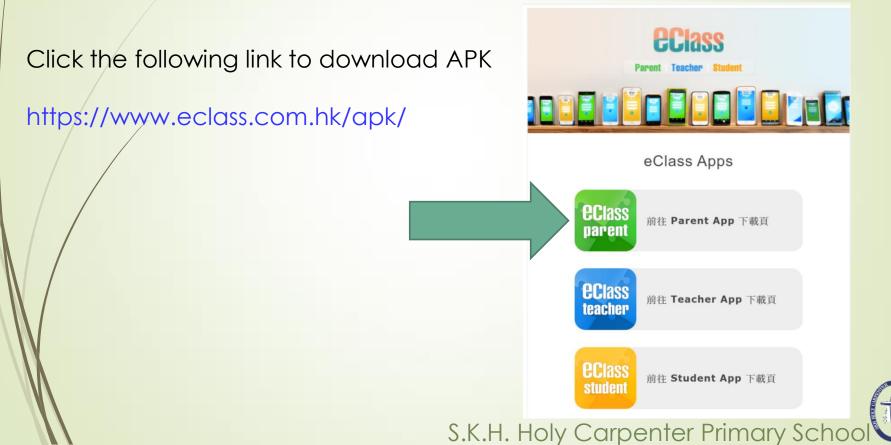

## 1.2 Update (IOS)

Download the app without the Google Play Store

\*\*\* Setting varies between different brands / operation systems / version of the devices\*\*\*
S.K.H. Holy Carpenter Primary School