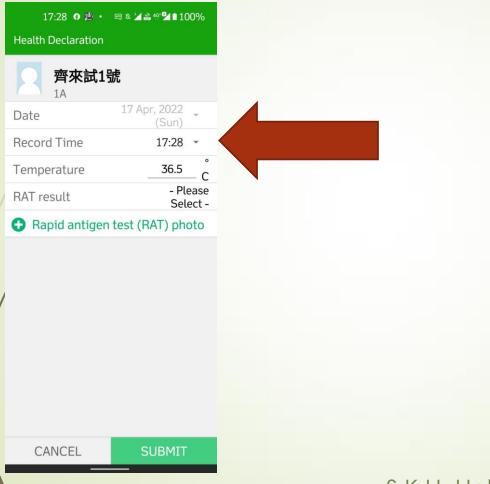

#### 3.2 Record Time

#### 3.3 Temperature

| 17:28 💿 🆄 • 🔤 🕸 ¼ 📽 🎾 🕯 100%<br>Health Declaration |                            |  |   | He | 17:28<br>ealth Decla           |        | em 🔉 📶 🎎 46'    | '≌∎100%              |
|----------------------------------------------------|----------------------------|--|---|----|--------------------------------|--------|-----------------|----------------------|
| <b>齊來試1號</b>                                       |                            |  |   |    | <b>齊</b> 7                     | 來試1號   | 虎               |                      |
| Date                                               | 17 Apr, 2022<br>(Sun)      |  |   | Da | ate                            |        | 17 Apr, 2<br>(1 | 2022 🖕<br>Sun)       |
| Record Time                                        | 17:28 -                    |  | _ | Re | ecord Tin                      | ne     | 1               |                      |
| Temperature                                        | 36.5 c                     |  |   | Te | emperatu                       | re     |                 | 36.5 °C              |
| RAT result                                         | - Please                   |  |   | RA | AT result                      |        |                 | - Please<br>Select - |
| NATTESUL                                           | Select -                   |  |   |    | Rapid antigen test (RAT) photo |        |                 |                      |
| Rapid antigen te                                   | Select -<br>st (RAT) photo |  |   | 0  | Rapid a                        | ntigen | test (RA1       |                      |
|                                                    |                            |  |   | 0  | Rapid a                        |        |                 |                      |
|                                                    |                            |  |   |    |                                |        |                 | Γ) photo             |
|                                                    |                            |  |   |    | CANCE                          | -L-    | ວບເ             | Γ) photo             |
|                                                    |                            |  |   |    | CANCE                          | 2      | зиі<br>3        | F) photo             |
|                                                    |                            |  |   |    | 1<br>4                         | 2<br>5 | зог<br>3<br>6   | F) photo             |