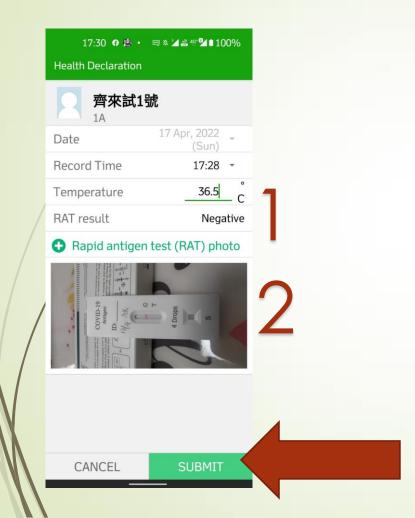

---------------|
|  |                                                                               |                       |
|  | Date                                                                          | 17 Apr, 2022<br>(Sun) |
|  | Record Time                                                                   | 17:28 -               |
|  | Temperature                                                                   | <u> </u>              |
|  | RAT result                                                                    | - Please<br>Select -  |
|  | Rapid antigen                                                                 | a test (RAT) photo    |
|  | CANCEL                                                                        | SUBMIT                |



#### 3.6 Submit



#### Write down the test date and student name







| =  | 17:30 0 🖄 ・ 📼 № 🎽<br>Health Declaration | å <sup>4</sup> 5° <b>24 ∎</b> 100% |
|----|-----------------------------------------|------------------------------------|
|    | 22-04-17 (Sun)<br>:28                   | 36.5°C                             |
| RA | T result submitted                      |                                    |

#### 3.8 Declaration Time



## Should be done on the day before school day Before 9:00p.m.

# THANK YOU

Address : 14 Kwei Chow Street, To Kwa Wan Tel : 2333 2313 E-mail : hcps1974@hcps.edu.hk It@hcps.edu.hk