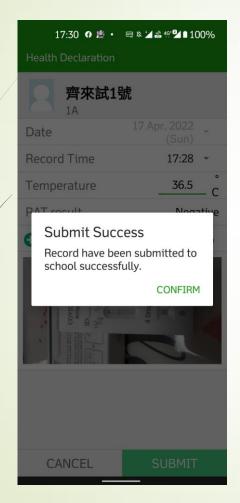

|                       |
|  | Date                                                                          | 17 Apr, 2022<br>(Sun) |
|  | Record Time                                                                   | 17:28 -               |
|  | Temperature                                                                   | <u> </u>              |
|  | RAT result                                                                    | - Please<br>Select -  |
|  | Rapid antigen                                                                 | a test (RAT) photo    |
|  | CANCEL                                                                        | SUBMIT                |



#### 3.6 Submit



#### Write down the test date and student name







| =  | 17:30 0 🖄 ・ 📼 № 🎽<br>Health Declaration | å <sup>4</sup> 5° <b>24 ∎</b> 100% |
|----|-----------------------------------------|------------------------------------|
|    | 22-04-17 (Sun)<br>:28                   | 36.5°C                             |
| RA | T result submitted                      |                                    |

#### 3.8 Declaration Time



## Should be done on the day before school day Before 9:00p.m.

# THANK YOU

Address : 14 Kwei Chow Street, To Kwa Wan Tel : 2333 2313 E-mail : hcps1974@hcps.edu.hk It@hcps.edu.hk